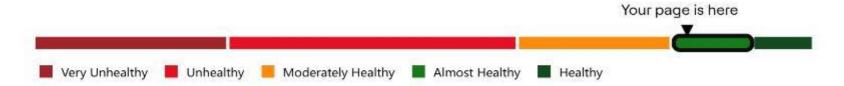

Loading time of the site is 1.3 second

It is the total time taken to load the full home page. This should always less than 2 second

Response time of the site is 473 milli second

Response time is the speed at which a site responds to a request should be within I second