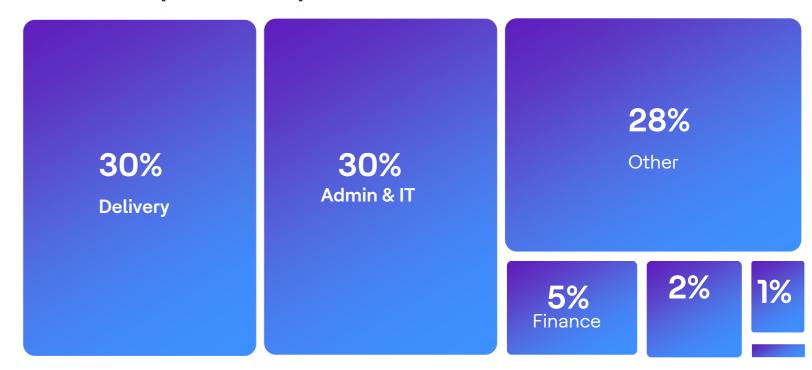

## **Key Success Metrics of the Project**

## Winner of CIO Award by IDC, India



Footfall **273,054** 

Page Performance

Page health score



Total aggregated number of all visits on MyHCLTech across platforms and channels is **5,626,081** (+47% since last month)

Loading time of the site is 1.3 second

It is the total time taken to load the full home page. This should always less than 2 second

Response time of the site is 473 milli second

Response time is the speed at which a site responds to a request should be within I second

## Persona split for respondents



## **Engagement and Sentiments**



✓ My Dashboard' is the most used section of the homepage

✓ 'Laptop pass' card has the most interactions.

✓ We have 217,141 of all time users contributing to 1,511,793 site visits

Feedback to date has been overwhelmingly positive.

77%

Users that think news & articles are relevant and engaging

80%

Users that think MyHCLTech is intuitive to use

78%

Users that think it is easy to find the info they need

73%

Users that believe MyHCLTech is an improvement over MyHCL

\*MyHCLTech User Feedback: Survey Results as of Sep 17, 2024 (Based on 3,462 responses)