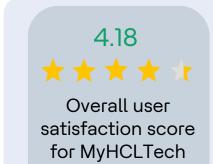

Feedback to date has been overwhelmingly positive.

77%

Users that think news & articles are relevant and engaging

80%

Users that think MyHCLTech is intuitive to use

78%

Users that think it is easy to find the info they need

73%

Users that believe MyHCLTech is an improvement over MyHCL

\*MyHCLTech User Feedback: Survey Results as of Sep 17, 2024 (Based on 3,462 responses)